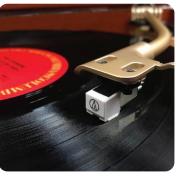

## **FEATURES**

- 3-SPEED TURNTABLE -- 3-Speed Record Player will play all your favorite 33 1/3, 45, 78 RPM Vinyl Records in a Classic Retro Design.
- AUDIO TECHNICA STYLUS CARTRIDGE -- Audio Technica cartridge for high-quality audio playback.
- MULTICOLOR LED LIGHT EFFECT -- Enjoy the ambient lighting effects while listening to your favorite music.
- EQ CONTROL -- Includes dedicated Bass and Treble adjustability and EQ presets.
- BLUETOOTH OUT -- Wirelessly stream your Records to any external Bluetooth Speaker or Wireless Headphones.
- PLAY YOUR FAVORITE CD'S -- A CD player to listen to your favorite CDs in a Stylish Record Player.
- PLAY YOUR FAVORITE CASSETTES -- Built-in Cassette Player lets you listen to your Cassettes.
- AM/FM RADIO -- Listen to your favorite local radio stations with Digital Tuning and Display.
- USB PLAYBACK -- Play all your MP3 music through your thumb drive using the built-in USB Port.
- VERSATILE CONNECTIVITY -- 3.5mm Aux Input and RCA Audio Output for additional connectivity.
- BUILT-IN STEREO SPEAKERS -- Built-in Stereo Speakers provide an enjoyable playback experience with no other connections necessary. Plug this unit into the wall, and you are ready to enjoy all the features.
- HINGED DUST COVER -- Included to protect your Device and Vinyl during Playback and Storage.