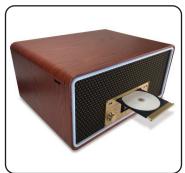

## Fremont 8-in-1 Wood Music Center

Model: VWRP-6000

## **FEATURES**

- 3-SPEED TURNTABLE -- 3-Speed Record Player will play all your favorite 33 1/3, 45, 78 RPM Vinyl Records in a Classic Retro Design.
- AUDIO TECHNICA STYLUS CARTRIDGE -- Audio Technica cartridge for high-quality audio playback.
- MULTICOLOR LED LIGHT EFFECT -- Enjoy the ambient lighting effects while listening to your favorite music.
- EQ CONTROL -- Includes dedicated Bass and Treble adjustability and EQ presets.
- BLUETOOTH OUT -- Wirelessly stream your Records to any external Bluetooth Speaker or Wireless Headphones.
- PLAY YOUR FAVORITE CD'S -- A CD player to listen to your favorite CDs in a Stylish Record Player.
- PLAY YOUR FAVORITE CASSETTES -- Built-in Cassette Player lets you listen to your Cassettes.
- AM/FM RADIO -- Listen to your favorite local radio stations with Digital Tuning and Display.
- USB PLAYBACK -- Play all your MP3 music through your thumb drive using the built-in USB Port.
- VERSATILE CONNECTIVITY -- 3.5mm Aux Input and RCA Audio Output for additional connectivity.
- BUILT-IN STEREO SPEAKERS -- Built-in Stereo Speakers provide an enjoyable playback experience with no other connections necessary. Plug this unit into the wall, and you are ready to enjoy all the features.
- HINGED DUST COVER -- Included to protect your Device and Vinyl during Playback and Storage.