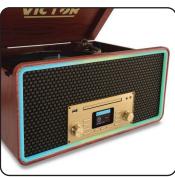

## **FEATURES**

- 3-SPEED TURNTABLE -- 3-Speed Record Player will play all your favorite 33 1/3, 45, 78 RPM Vinyl Records in a Classic Retro Design.
- AUDIO TECHNICA STYLUS CARTRIDGE -- Audio Technica cartridge for high-quality audio playback.
- MULTICOLOR LED LIGHT EFFECT -- Enjoy the ambient lighting effects while listening to your favorite music.
- EQ CONTROL -- Includes dedicated Bass and Treble adjustability and EQ presets.
- BLUETOOTH OUT -- Wirelessly stream your Records to any external Bluetooth Speaker or Wireless Headphones.
- PLAY YOUR FAVORITE CD'S -- A CD player to listen to your favorite CDs in a Stylish Record Player.
- PLAY YOUR FAVORITE CASSETTES -- Built-in Cassette Player lets you listen to your Cassettes.
- AM/FM RADIO -- Listen to your favorite local radio stations with Digital Tuning and Display.
- USB PLAYBACK -- Play all your MP3 music through your thumb drive using the built-in USB Port.
- VERSATILE CONNECTIVITY -- 3.5mm Aux Input and RCA Audio Output for additional connectivity.
- BUILT-IN STEREO SPEAKERS -- Built-in Stereo Speakers provide an enjoyable playback experience with no other connections necessary. Plug this unit into the wall, and you are ready to enjoy all the features.
- HINGED DUST COVER -- Included to protect your Device and Vinyl during Playback and Storage.