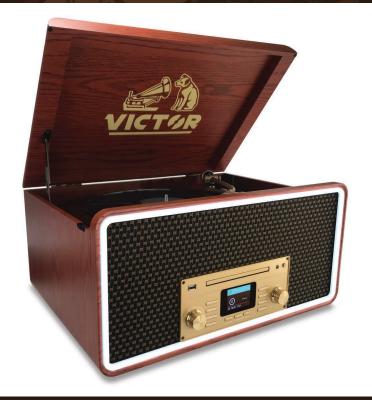

## Fremont 8-in-1 Wood Music Center

Model: VWRP-6000

## **FEATURES**

- 3-SPEED TURNTABLE -- 3-Speed Record Player will play all your favorite 33 1/3, 45, 78 RPM Vinyl Records in a Classic Retro Design.
- AUDIO TECHNICA STYLUS CARTRIDGE -- Audio Technica cartridge for high-quality audio playback.
- MULTICOLOR LED LIGHT EFFECT -- Enjoy the ambient lighting effects while listening to your favorite music.
- EQ CONTROL -- Includes dedicated Bass and Treble adjustability and EQ presets.
- BLUETOOTH OUT -- Wirelessly stream your Records to any external Bluetooth Speaker or Wireless Headphones.
- PLAY YOUR FAVORITE CD'S -- A CD player to listen to your favorite CDs in a Stylish Record Player.
- PLAY YOUR FAVORITE CASSETTES -- Built-in Cassette Player lets you listen to your Cassettes.
- AM/FM RADIO -- Listen to your favorite local radio stations with Digital Tuning and Display.
- USB PLAYBACK -- Play all your MP3 music through your thumb drive using the built-in USB Port.
- VERSATILE CONNECTIVITY -- 3.5mm Aux Input and RCA Audio Output for additional connectivity.
- BUILT-IN STEREO SPEAKERS -- Built-in Stereo Speakers provide an enjoyable playback experience with no other connections necessary. Plug this unit into the wall, and you are ready to enjoy all the features.
- HINGED DUST COVER -- Included to protect your Device and Vinyl during Playback and Storage.

## **SPECIFICATIONS**

Turntable Speed: 33/45/78 RPM FM Frequency Range: 87.5-108MHz AM Frequency Range: 520-1710KHz

**Bluetooth Version: 5.3** Input: Aux In, USB Output: Line Out

Power Source: AC/DC Adaptor 100-240V 9V/1.3A